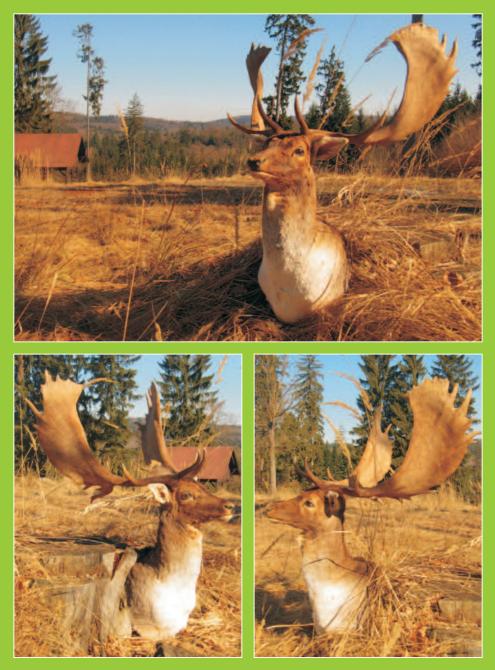

#### **2004** 122.90 CIC

**ROE DEER** Poněšice Game Preserve – age 4 years

RED DEER Poněšice Game Preserve 14. 9. 2007 262.46 CIC, National Record

Age: 14–15 years Beam length – left: 121.0 cm Beam length – right: 116.0 cm Brow-antler – left: 40.90 cm Brow-antler – right: 33.50 cm Trey tine length – left: 53.0 cm Trey tine length – right: 57.50 cm Burr circumference – left: 31.40 cm Burr circumference – right: 32.80 cm Lower beam circumference – left: 18.60 cm Upper beam circumference – left: 17.10 cm Upper beam circumference – right: 17.90 cm Total trophy weight: 17.0 kg Span: 91 cm: 2 points Number of beam points – left: 12 Number of beam points – right: 12 Color: 2 points Beads: 2 points Point tips: 2 points Bay tines: 2 points Crown: 10 points

RED DEER Poněšice Game Preserve 14. 9. 2001 250.89 CIC National Record (valid until 2007)

Age: 14 years Beam length – left: 119.20 cm Beam length – right: 116.50 cm Brow-antler – left: 43.0 cm Brow-antler – right: 39.20 cm Trey tine length – left: 56.0 cm Trey tine length – right: 47.90 cm Burr circumference – left: 31.60 cm Burr circumference – right: 31.60 cm Lower beam circumference – left: 18.80 cm Upper beam circumference – left: 18.40 cm Upper beam circumference – right: 18.50 cm Total trophy weight: 13.50 kg Span: 67 cm: 1 point Number of beam points – left: 8 Number of beam points – right: 9 Color: 2 points Beads: 2 points Point tips: 2 points Bay tines: 2 points Crown: 10 points