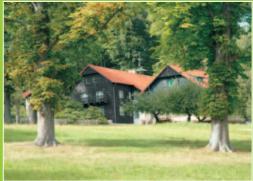

0 points

## STARÁ OBORA GAME PRESERVE

#### Location

South Bohemia, north of České Budějovice, left bank of the Vltava river.

#### **Game Preserve Characteristics**

The game preserve consists of coniferous and broadleaf forests, old oak tree avenues, meadows, small fields and lakes. It is situated at 380–575 m above sea level.

#### Area

1,511 hectares

#### Game

Fallow Deer, Mouflon, Wild Boar

#### **Hunt Types**

Individual commercial Fallow Deer, Mouflon, and Wild Boar hunts, driven Wild Boar hunting

#### **Remarkable Trophies**

Fallow Deer

- 222.29 CIC, 221.21 CIC, 220.45 CIC,
  219.59 CIC, 215.91 CIC, 212.96 CIC,
  208.18 CIC, 206.68 CIC, 204.86 CIC
  Mouflon
- 234.25 CIC, 227.80 CIC, 226.20 CIC, 224.40 CIC

Wild boar

– 129.45 CIC, 128.45 CIC, 126.70 CIC, 126.00 CIC



















#### Accomodation

Hunting lodges – 18 beds Guest houses and hotels within the range of 3 km

Board

Self-catering in a fully equipped kitchen Cold and hot meals to order in the game preserve Restaurants and hotels within 3 km

The accommodation of hunting guests and their accompaniments will be provided in hunting lodges, hotels or in private lodgings in the vicinity of the hunting grounds. The price for accommodation in hotels or in private lodgings is subject to the price lists of the respective facilities.

The accommodation prices at the hunting grounds are as follows: Hunting lodge: Gamekeeper's lodge:

- room • suite
- 20,- EUR 30,- EUR
- room
  - Hunters' Hall new part 400,- EUR
  - old part

300.- EUR

30,- EUR

We offer organization of weddings, banquets, work meeting