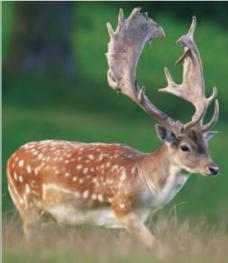

## **PONĚŠICE GAME PRESERVE**

#### **Game Preserve Characteristics**

The game preserve is situated in the Central Bohemian Uplands. Its relief is characterized by deep streem valleys, plateaus with meadows, pastures and fishponds. The game preserve is part of the NATURA 2000 network. The dominant tree species are broadleaved trees (52 %), followed by conifers (48 %). Ancient oak trees grow along roads. The game preserve is elevated 450–550 m above sea level.

#### Area

1,643 hectares

**Game** Red Deer, Wild Boar, Roe Deer