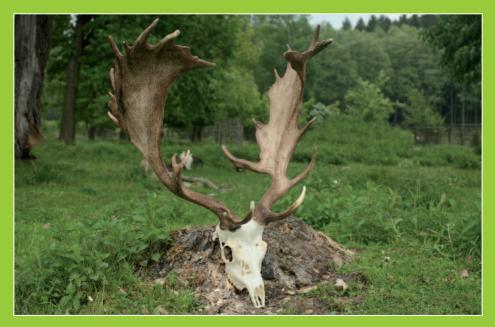

#### **2004** 122.90 CIC

**ROE DEER** Poněšice Game Preserve – age 4 years

RED DEER Poněšice Game Preserve 14. 9. 2007 262.46 CIC, National Record

Age: 14–15 years Beam length – left: 121.0 cm Beam length – right: 116.0 cm Brow-antler – left: 40.90 cm Brow-antler – right: 33.50 cm Trey tine length – left: 53.0 cm Trey tine length – right: 57.50 cm Burr circumference – left: 31.40 cm Burr circumference – right: 32.80 cm Lower beam circumference – left: 18.60 cm Upper beam circumference – left: 17.10 cm Upper beam circumference – right: 17.90 cm Total trophy weight: 17.0 kg Span: 91 cm: 2 points Number of beam points – left: 12 Number of beam points – right: 12 Color: 2 points Beads: 2 points Point tips: 2 points Bay tines: 2 points Crown: 10 points