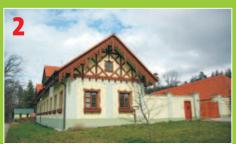

# Forest of the Czech Republic, State Enterprise HLUBOKÁ NAD VLTAVOU FOREST DISTRICT













- 1 HLUBOKÁ NAD VLTAVOU FOREST DISTRICT, GPS s 49.06049' v 14.43311'
- 2 STARÁ OBORA HUNTING GROUND, GPS: s 49.069609' v 14.41983'
- 3 STARÁ OBORA LODGE, GPS: s 49.08437' v 14.45508'
- 4 PONĚŠICE CIRHAN, GPS: s 49.10103' v 14.50759'
- 5 PONĚŠICE HUNTING LODGE, GPS: s 49.10103' v 14.50759'



## HLUBOKÁ NAD VLTAVOU FOREST DISTRICT

Hluboká nad Vltavou Forest District is situated in the Central Bohemian Uplands (450–550 m above sea level), in the South Bohemian Basin (430–450 m above sea level) and the Ceske Budejovice basin (380–460 m above sea level).

Land area of the Forest District is 68,990 ha. Managed forest land avers a total of 11,400 ha. The area is divided into six forrest territories.

The forest stands are composed predominantly of conifers (71%), followed by broadleaved t