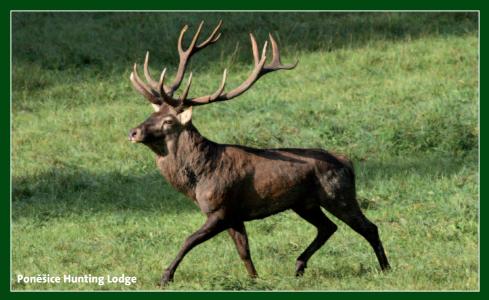

## **PONĚŠICE GAME PRESERVE**

#### Location

South Bohemia, north of České Budějovice, right bank of the Vltava river.

#### **Game Preserve Characteristics**

The game preserve is situated in the Central Bohemian Uplands. Its relief is characterized by deep streem valleys, plateaus with meadows, pastures and fishponds. The game preserve is part of the NATURA 2000 network. The dominant tree species are broadleaved trees (52 %), followed by conifers (48 %). Ancient oak trees grow along roads. The game preserve is elevated 450–550 m above sea level.

#### Area

1,643 hectares

**Game** Red Deer, Wild Boar, Roe Deer