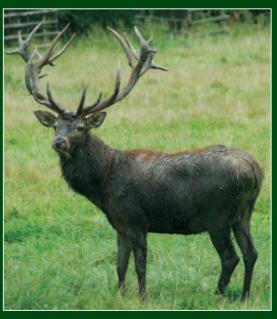

#### **Remarkable Trophies**

Red deer – 262.46 CIC (national record) 250.89 CIC (national record up to 2007) 246.64 CIC, 240.18 CIC, 238.11 CIC, 236.99 CIC, 234.00 CIC Wild boar – 122.90 CIC, 122.20 CIC

RED DEER Poněšice Game Preserve 14. 9. 2001 250.89 CIC National Record (valid until 2007)

Age: 14 years Beam length – left: 119.20 cm Beam length – right: 116.50 cm Brow-antler – left: 43.0 cm Brow-antler – right: 39.20 cm Trey tine length – left: 56.0 cm Trey tine length – right: 47.90 cm Burr circumference – left: 31.60 cm Burr circumference – right: 31.60 cm Lower beam circumference – left: 18.80 cm Upper beam circumference – left: 18.40 cm Upper beam circumference – right: 18.50 cm Total trophy weight: 13.50 kg Span: 67 cm: 1 point Number of beam points – left: 8 Number of beam points – right: 9 Color: 2 points Beads: 2 points Point tips: 2 points Bay tines: 2 points Crown: 10 points