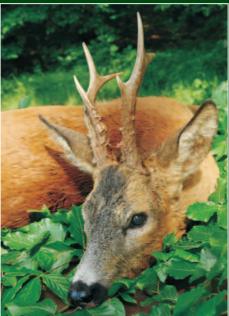

y, Limasol, Cyprus, 5. 5. 2006 Awarded the Hluboká nad Vltavou Forest District

Poněšice Game Preserve ... for long-term quality results in Red Deer breeding...

### PONĚŠICE HUNTING LODGE (saloon, rooms)



### CIRHAN (Flat, rooms)



### PONĚŠICE GAME PRESERVE GOLD MEDALS

#### **RED DEER**

2000 215.76 CIC 232.68 CIC 2007 262.46 CIC national record

2001 250.89 CIC national record (valid until 2007)

#### 2002

210.00 CIC

#### 2003

228.81 CIC 230.16 CIC 243.12 CIC

#### 2004

233.55 CIC 223.60 CIC 215.86 CIC 223.70 CIC

**2006** 210.00 CIC **2009** 210.95 CIC 223.75 CIC 236.99 CIC

**2010** 225.30 CIC 226.00 CIC 234.00 CIC

2011 218.79 CIC 238.11 CIC 240.18 CIC

#### **WILD BOAR**

**2003** 122.20 CIC

#### **2004** 122.90 CIC





**ROE DEER** Poněšice Game Preserve – age 4 years





RED DEER Poněšice Game Preserve 14. 9. 2007 262.46 CIC, National Record

Age: 14–15 years Beam length – left: 121.0 cm Beam length – right: 116.0 cm Brow-antler – left: 40.90 cm Brow-antler – right: 33.50 cm Trey tine length – left: 53.0 cm Trey tine length – right: 57.50 cm Burr circumference – left: 31.40 cm Burr circumference – right: 32.80 cm Lower beam circumference – left: 18.60 cm Upper beam circumference – left: 17.10 cm Upper beam circumference – right: 17.90 cm Total trophy weight: 17.0 kg Span: 91 cm: 2 points Number of beam points – left: 12 Number of beam points – right: 12 Color: 2 points Beads: 2 points Point tips: 2 points Bay tines: 2 points Crown: 10 points

RED DEER Poněšice Game Preserve 14. 9. 2001 250.89 CIC National Record (valid until 2007)

Age: 14 years Beam len