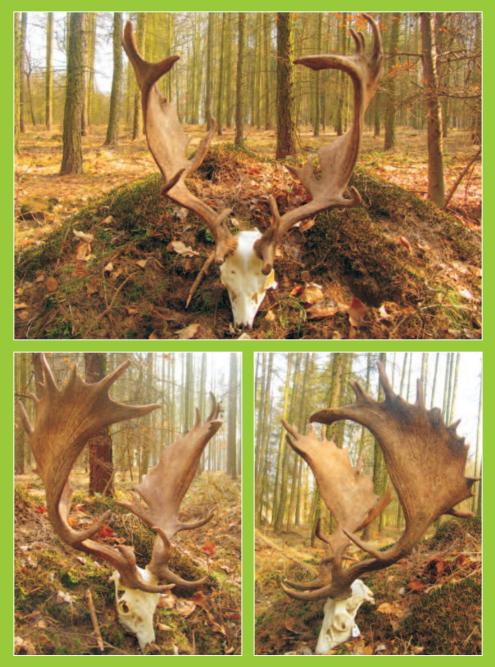

FALLOW DEER – cast antlers of approx. 217 CIC Stará Obora Game Preserve – age 8 years

FALLOW DEER – cast antlers of approx. 227 CIC Stará Obora Game Preserve – age 7 years

FALLOW DEER Stará Obora Game Preserve – age 9 years 219.59 CIC

FALLOW DEER Stará Obora Game Preserve – age 9 years 220.45 CIC

FALLOW DEER Stará Obora Game Preserve – age 8 years 222.29 CIC

**MOUFLON** Stará Obora Game Preserve – age 6 years **226.20 CIC** 