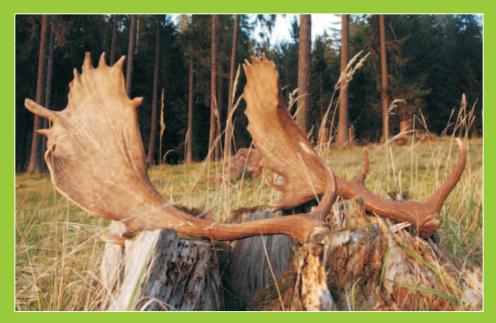

FALLOW DEER – cast antlers of approx. 217 CIC Stará Obora Game Preserve – age 8 years

FALLOW DEER – cast antlers of approx. 227 CIC Stará Obora Game Preserve – age 7 years

FALLOW DEER Stará Obora Game Preserve – age 9 years 219.59 CIC