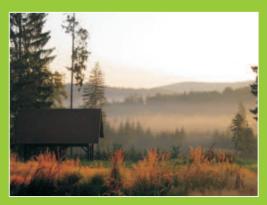

## HLUBOKÁ NAD VLTAVOU FOREST DISTRICT

Hluboká nad Vltavou Forest District is situated in the Central Bohemian Uplands (450–550 m above sea level), in the South Bohemian Basin (430–450 m above sea level) and the Ceske Budejovice basin (380–460 m above sea level).

Land area of the Forest District is 68,990 ha. Managed forest land avers a total of 11,400 ha. The area is divided into six forrest territories.

The forest stands are composed predominantly of conifers (71%), followed by broadleaved tree species (29%). Within game preserves, broadleaved species constitute approximately 50% of the trees. The main species are spruce, beech and oak.