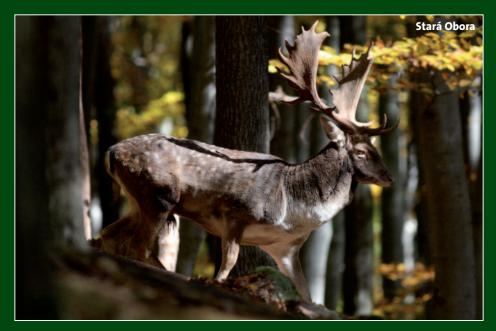

## STARÁ OBORA GAME PRESERVE

#### Location

South Bohemia, north of České Budějovice, left bank of the Vltava river.

#### **Game Preserve Characteristics**

The game preserve consists of coniferous and broadleaf forests, old oak tree avenues, meadows, small fields and lakes. It is situated at 380–575 m above sea level.

#### Game

Fallow Deer, Mouflon, Wild Boar