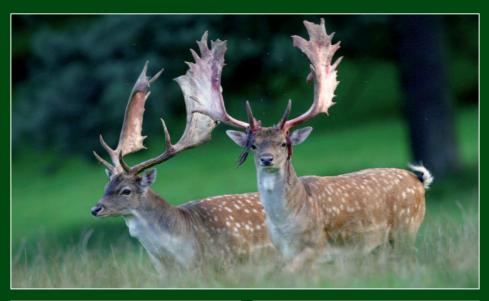

#### **Remarkable Trophies**

Fallow Deer

- 222.29 CIC, 221.21 CIC, 220.45 CIC,
  219.59 CIC, 215.91 CIC, 212.96 CIC,
  208.18 CIC, 206.68 CIC, 204.86 CIC
  Mouflon
- 234.25 CIC, 227.80 CIC, 226.20 CIC, 224.40 CIC

FALLOW DEER – cast antlers of approx. 217 CIC Stará Obora Game Preserve – age 8 years

FALLOW DEER – cast antlers of approx. 227 CIC Stará Obora Game Preserve – age 7 years

FALLOW DEER Stará Obora Game Preserve – age 9 years 219.59 CIC

FALLOW DEER Stará Obora Game Preserve – age 9 years 220.45 CIC

FALLOW DEER Stará Obora Game Preserve – age 8 years 222.29 CIC

**MOUFLON** Stará Obora Game Preserve – age 6 years **226.20 CIC** 