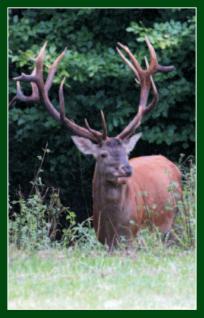

#### **Remarkable Trophies**

Red deer – 262.46 CIC (national record) 250.89 CIC (national record up to 2007) 246.64 CIC, 240.18 CIC, 238.11 CIC, 236.99 CIC, 234.00 CIC Wild boar – 122.90 CIC, 122.20 CIC

#### **RED DEER**

2000 215.76 CIC 232.68 CIC 2007 262.46 CIC national record

2001 250.89 CIC national record (valid until 2007)

#### **2004** 122.90 CIC

**ROE DEER** Poněšice Game Preserve – age 4 years

RED DEER Poněšice Game Preserve 14. 9. 2007 262.46 CIC, National Record

Age: 14–15 years Beam length – left: 121.0 cm Beam length – right: 116.0 cm Brow-antler – left: 40.90 cm Brow-antler – right: 33.50 cm Trey tine length – left: 53.0 cm Trey tine length – right: 57.50 cm Burr circumference – left: 31.40 cm Burr circumference – right: 32.80 cm Lower beam circumference – left: 18.60 cm Upper beam circumference – left: 17.10 cm Upper beam circumference – right: 17.90 cm Total trophy weight: 17.0 kg Span: 91 cm: 2 points Number of beam points – left: 12 Number of beam points – right: 12 Color: 2 points Beads: 2 points Point tips: 2 points Bay tines: 2 points Crown: 10 points