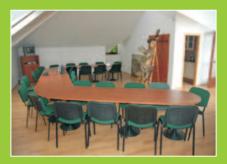

al Bohemian Uplands (450–550 m above sea level), in the South Bohemian Basin (430–450 m above sea level) and the Ceske Budejovice basin (380–460 m above sea level).

Land area of the Forest District is 68,990 ha. Managed forest land avers a total of 11,400 ha. The area is divided into six forrest territories.

The forest stands are composed predominantly of conifers (71%), followed by broadleaved tree species (29%). Within game preserves, broadleaved species constitute approximately 50% of the trees. The main species are spruce, beech and oak.

## The Forest District manages 3 hunting grounds:

- Poněšice Game Preserve - 1,643 ha (Red Deer, Boar, Roe Deer)
- Stará Obora Game Preserve – 1,511 (Fallow Deer, Mouflon, Wild Boar)
- open hunting ground Vltava
  - 1,000 ha (Roe Deer, Wild Boar)





All these game preserves are part of the NATURA 2000 network as special protection area for birds and protected site.

#### **Contact:**

LESNÍ SPRÁVA HLUBOKÁ NAD VLTAVOU K. Čapka 1171 373 41 Hluboká nad Vltavou phone: +420 956205111 fax: +420 387966178 e-mail: ls205@lesycr.cz www.lesycr.cz/ls205



## **PONĚŠICE GAME PRESERVE**

#### Location

South Bohemia, north of České Budějovice, right bank of the Vltava river.

#### **Game Preserve Characteristics**

The game preserve is situated in the Central Bohemian Uplands. Its relief is characterized by deep streem valleys, plateaus with meadows, pastures and fishponds. The game preserve is part of the NATURA 2000 network. The dominant tree species are broadleaved trees (52 %), followed by conifers (48 %). Ancient oak trees grow along road