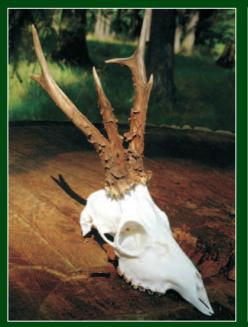

#### **2004** 122.90 CIC

**ROE DEER** Poněšice Game Preserve – age 4 years

RED DEER Poněšice Game Preserve 14. 9. 2007 262.46 CIC, National Record

Age: 14–15 years Beam length – left: 121.0 cm Beam length – right: 116.0 cm Brow-antler – left: 40.90 cm Brow-antler – right: 33.50 cm Trey tine length – left: 53.0 cm Trey tine length – right: 57.50 cm Burr circumference – left: 31.40 cm Burr circumference – right: 32.80 cm Lower beam circumference – left: 18.60 cm Upper beam circumference – left: 17.10 cm Upper beam circumference – right: 17.90 cm Total trophy weight: 17.0 kg Span: 91 cm: 2 points Number of beam points – left: 12 Number of beam points – right: 12 Color: 2 points Beads: 2 points Point tips: 2 points Bay tines: 2 points Crown: 10 points

RED DEER Poněšice Game Preserve 14. 9. 2001 250.89 CIC National Record (valid until 2007)

Age: 14 years Beam length – left: 119.20 cm Beam length – right: 116.50 cm Brow-antler – left: 43.0 cm Brow-antler – right: 39.20 cm Trey tine length – left: 56.0 cm Trey tine length – right: 47.90 cm Burr circumference – left: 31.60 cm Burr circumference – right: 31.60 cm Lower beam circumference – left: 18.80 cm Upper beam circumference – left: 18.40 cm Upper beam circumference – right: 18.50 cm Total trophy weight: 13.50 kg Span: 67 cm: 1 point Number of beam points – left: 8 Number of beam points – right: 9 Color: 2 points Beads: 2 points Point tips: 2 points Bay tines: 2 points Crown: 10 points